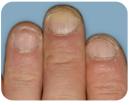

## Otezla is *proven* to treat moderate to severe scalp psoriasis

The scalp is one of the most commonly affected areas of plaque psoriasis.

Otezla is a pill that treats beneath the skin, unlike topicals like creams or shampoos, which are applied directly to the scalp.

#### Otezla is proven to help get clearer skin on your scalp

In a clinical trial, 201 people taking Otezla were compared to 102 people taking a placebo (sugar pill).

43.3% of people taking Otezla saw an improvement in their scalp psoriasis after just 4 months of treatment, as compared to 13.7% taking placebo.