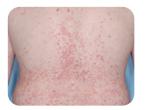

### Not an injection or messy cream– *Otezla is a pill*

For moderate to severe plaque psoriasis

**75% clearer skin is achievable**, with **reduced redness, thickness,** and **scaliness of plaques** after just 4 months of treatment

## Clearer skin *is possible* with Otezla

Studies showed that after just 4 months on Otezla, a **75% reduction** in moderate to severe plaque psoriasis is **achievable**.

Watch a video to learn more about how Otezla can help at **otezla.com/results-video** 