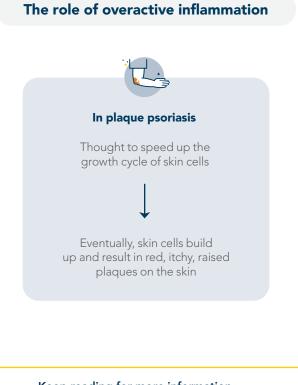

## *How* does plaque psoriasis start?

Plaque psoriasis is a **chronic condition**, which means it's always there—even when you aren't experiencing symptoms.

Plaque psoriasis is associated with overactive inflammation inside the body. Lab research has shown that an enzyme known as phosphodiesterase 4 (PDE4), located inside cells, contributes to inflammation. It's thought that **overactive inflammation is responsible for the symptoms** of plaque psoriasis.

## Otezla is a pill that works *differently*

While the exact way Otezla works isn't completely understood, here's what we do know:

- Otezla works beneath the skin's surface to treat plaque psoriasis inside the body
- Specifically, Otezla reduces **PDE4**, an enzyme located inside cells that causes inflammation
- A reduction in PDE4 activity is thought to reduce **overactive inflammation**
- Less inflammation can lead to a reduction in plaque psoriasis symptoms