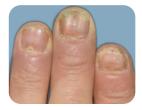

Otezla also has results in **moderate to** severe scalp psoriasis

## Otezla is *proven* to treat moderate to severe scalp psoriasis

The scalp is one of the most commonly affected areas of plaque psoriasis.

Otezla is a pill that treats beneath the skin, unlike topicals like creams or shampoos, which are applied directly to the scalp.

#### Otezla is proven to help get clearer skin on your scalp

In a clinical trial, 201 people taking Otezla were compared to 102 people taking a placebo (sugar pill).

43.3% of people taking Otezla saw an improvement in their scalp psoriasis after just 4 months of treatment, as compared to 13.7% taking placebo.