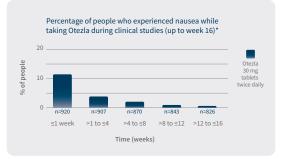

## Most *common* gastrointestinal side effects over time

In most people, the side effects of diarrhea and nausea occurred within the first 2 weeks of treatment and tended to go away over time without stopping Otezla. In some cases, patients with severe diarrhea or nausea were hospitalized. Tell your doctor if any side effects occur.

#### Most common gastrointestinal side effects over time (continued)

\*These studies involved 920 adults with moderate to severe plaque psoriasis who initially received Otezla 30 mg twice daily.

"n" represents the number of people participating in the studies during the given week(s).