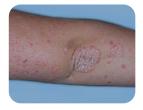

### Not an injection or messy cream– *Otezla is a pill*

For moderate to severe plaque psoriasis

**75% clearer skin is achievable**, with **reduced redness, thickness,** and **scaliness of plaques** after just 4 months of treatment

## Clearer skin *is possible* with Otezla

Studies showed that after just 4 months on Otezla, a **75% reduction** in moderate to severe plaque psoriasis is **achievable**.

Watch a video to learn more about how Otezla can help at **otezla.com/results-video** 