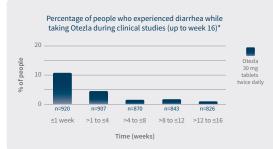

## Most *common* gastrointestinal side effects over time

In most people, the side effects of diarrhea and nausea occurred within the first 2 weeks of treatment and tended to go away over time without stopping Otezla. In some cases, patients with severe diarrhea or nausea were hospitalized. Tell your doctor if any side effects occur.

#### Most common gastrointestinal side effects over time (continued)

\*These studies involved 920 adults with moderate to severe plaque psoriasis who initially received Otezla 30 mg twice daily.

"n" represents the number of people participating in the studies during the given week(s).